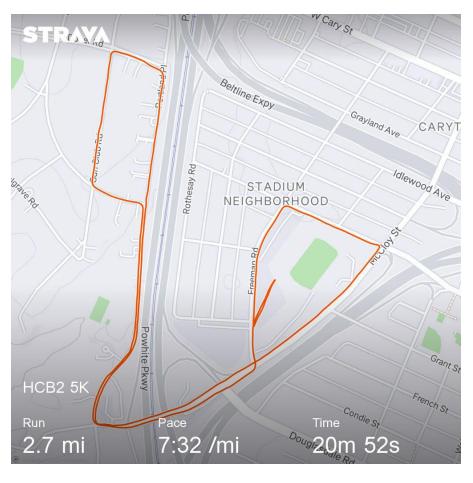

# **Boxer Brief 5K**

Start/Finish: Inside Stadium

### **Stadium Complex**

\*Start and run/walk straight out side gate, through gravel parking lot, onto Freeman sidewalk.

\*Cross McCloy and Turn right.

## McCloy/Douglasdale Intersection

\*Cross Douglasdale Road and run on left sidewalk over bridge of Powhite Pkway.

### Windsor Farms

\*Take right onto Portland Place after crossing bridge and enter Windsor Farms. Stay on LEFT side.

- \*Take first left onto Queen Charlotte at the 3-way stop sign. Move to right side.
- \*Take first right onto Gun Club. MILE 1.
- \*Take first right onto Dover Street.
- \*Take first right onto Portland. Move to left side, see WATER STOP @ Mile 1.5.
- \*Continue straight through 3-way stop.
- \*Stay left on left side and take left at end of Portland.
- \*Continue over bridge onto McCloy. Staying on left side.

# Stadium Complex

- \* Cross interstate intersection & cross Freeman. See WATER STOP.
- \* Continue on sidewalk behind stadium & take left onto Maplewood.
- \* Take left onto Freeman.
- \* Take sharp left onto gravel parking lot chute.
- \* Run/walk straight through gate and to finish line inside the stadium.